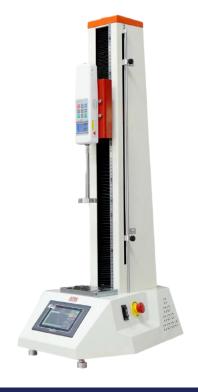

The TU001 is a 1,000 N universal testing machine which adopts advanced electronic technique and accurate mechanical drive with high precision sensor. The tester could be used in spring/rubber/ compression and tension.

- Automatic off mode without any operation, time is set freely.
- High accuracy sensor, better test precision.
- The servo drive system has low noise and good stabilization.
- High precision ball screw, better drive efficiency, and high accurate displacement.
- Protection functions of mechanical limit/overload Automatic stop/scram.
- Two-speed modes, high-speed approach, and low-speed collect.
- Automatic back-to-start location after test finish.
- Automatic calibration of displacement zero.
- Four unit options: N, kgf, lbf, ozf, and automatic exchange.