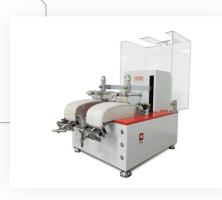

## TF216 MIE ABRASION TESTER

MIE Abrasion Tester, is to determine the wear resistance of textiles used for the automobile such as the interior material made of woven, knit, composite, coated fabrics by rubbing against an abrasive cloth.

## **SPECIFICATIONS**

- $\cdot$  2 x 2 test positions. Each pair of tests runs at the same time
- The 2 couples can perform tests independently or simultaneously
- · Large Touch panel to program or monitor the duration of each test station test program for each cycle speed, etc.
- · Rubbing table is 90 +/-1 width
- · Rubbing stroke is 150 mm
- · Rubbing speed is 30cpm