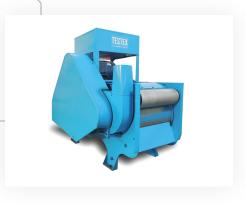

## TB510B SAW GIN FLOOR-TYPE

Saw Gin Floor-type is used for separating seed cotton. After ginning, cotton fiber with trash, leaf, dust, etc. is collected, and cottonseed with a little clean lint is collected in another container.

This lab model gin is conveniently used for trial ginning and as the pre-process of cotton trash analyzer at cotton collecting point and plant, laboratory, etc.