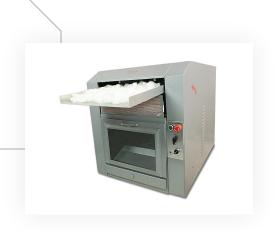

## TB500 COTTON TRASH ANALYZER

Cotton Trash Analyzer, is to analyze lint, trash and dust content within a sample of raw cotton fiber up to 100 grams. Also it is used to determine non-fiber content of synthetic fibers and to open and clean fibers for further testing. The analyzer uses the carding principle with air separation of lint and non-lint content.

## SPECIFICATIONS

- Working width 490 mm
- Size of feeding roller Dia.57.15
- Size of licker-in Dia. 238 mm
- Rotation speed 900 r/min

STANDARDS: GB/T 6499

**POWER:** 380 V 50 / 60 Hz 0.8 Kw

WEIGHT: 280 kg

**DIMENSIONS:** 1120 x 840 x 1180 mm (L x W x H)