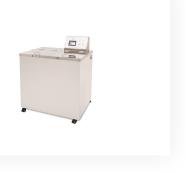

## TF418E WASHING FASTNESS TESTER

Washing Fastness Tester, is to determine color fastness to washing or dry cleaning to ISO, BSI, AATCC and Marks & Spencers standards.

The washing fastness tester uses stainless steel rotor to holds washpots on each of four sides and rotates at a constant 40 rpm (+/-2 rpm). Washpots are preheated in appropriate test solution.

TF418 equipped with two baths to offer a maximum combined capacity of 12 ISO washpots and 6 AATCC washpots, and the baths have completely separate controls and drive systems, so they can be used as two independent machines for both ISO and AATCC standards. Opening door, test-finished alarm, etc.

## **SPECIFICATIONS**

· Water bath:t 2

Rotation speed: 40 +/- 2 rpm
AATCC canister: 1200 ml, 6pcs
ISO canister: 550 ml, 12pcs
Temp.: Max 95°C, adjustable
Running time: adjustable

· Steel Balls: 200pcs

STANDARDS: AATCC 61. ISO105 C06

**POWER:** 380 V 50 Hz 10 A

**WEIGHT:** 185 kg

**DIMENSIONS:** 1100 x 820 x 1180 mm (L x W x H)