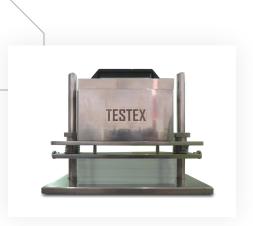

## TF416A PERSPIRATION TESTER

Perspiration Tester, is to determine colour fastness test to water, sea water and perspiration fastness in textiles and sublimation during storage. Perspiration Tester consists of 1 stainless steel frame with 21 acrylic separator plates to hold 20 samples.

## INCLUDED ACCESSORIES

- $\cdot$  Base plate 1 set
- Support frame 1 set
- Conunterweight 1 set
- Acrylic Plates 21 pcs
- Plastic basins 20 pcs