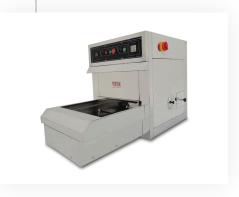

## TESTING INSTRUMENTS FOR DYEING & FINISHING & COATING & PRINTING TD600A LAB MINI-DRYER (TABLE TYPE)

## TD600A LAB MINI-DRYER – TABLE TYPE

Lab Mini-dryer, table model, is an excellent laboratory dryer for all drying, setting, baking and thermosoling processes.

This dryer is used for the next procedure of TD400. Floor type dryer (looking is the same as TD610) is offered.

## SPECIFICATIONS

- $\cdot$  Good heat insulation obtained by high grade material, construction with well dimensioned insulation thickness
- · Specially designed pin frame to hold all types of sample fabric in length and/or width
- Sample size up to max. 36 x 42 cm
- · Automatic pin frame transport with pre-selectable dwell times
- Heating temperature up to 250oC
- $\cdot$  Audible alarm for end of test
- $\cdot$  Even temperature distribution by the air circulation fan
- $\cdot$  Suitable for the discontinuous operation in conjunction with TD122 Lab Padder